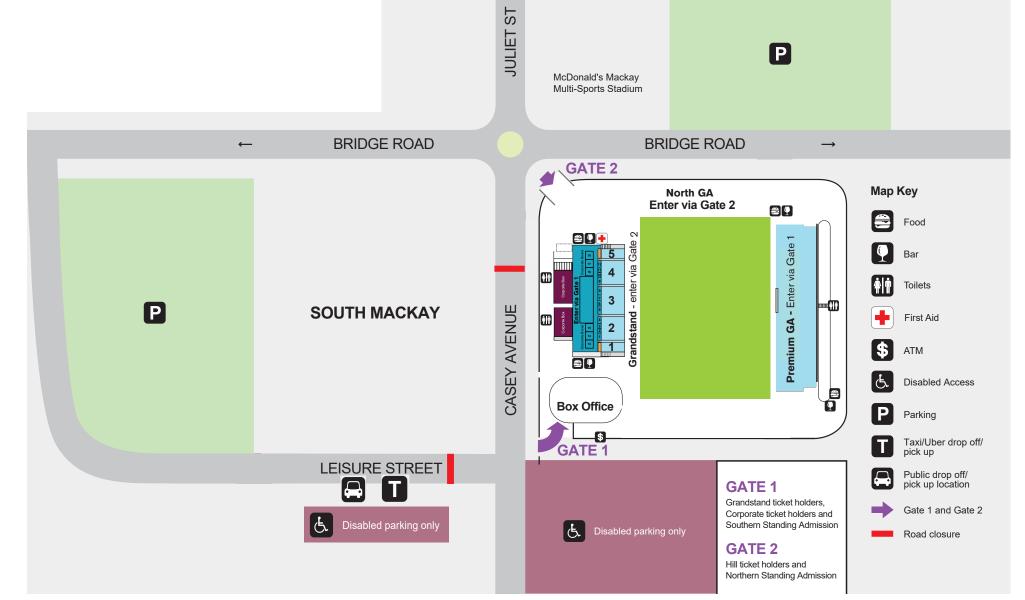

## PARKING

Field 10, Harrup Park – Entry via Bridge Road

 Gravel car park on Leisure Street – Entry via Leisure Street from Juliet Street

## TAXI'S/UBER

Designated Taxi/Uber drop off/pick up point located on Leisure Street via Netball Courts.

## PUBLIC DROP OFF/PICK UP LOCATION

The Netball Courts on Leisure St is the only designated pick up and drop off point available to private vehicles.

## CHANGED TRAFFIC CONDITIONS & ROAD CLOSURES:

- Casey Avenue
- Leisure Street Beyond event parking space

Please note: Bridge Road and Juliet St will be closed after the event to allow patrons to cross Bridge Rd and walk down Juliet St.